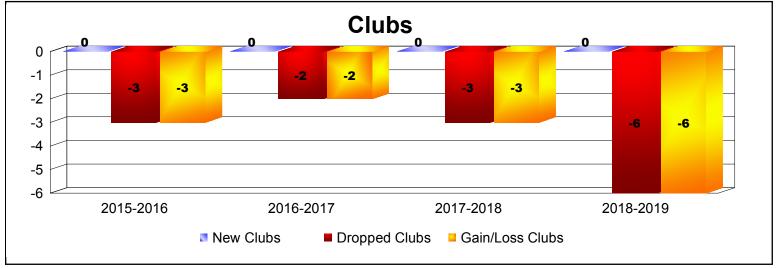

**Disbanded Districts**As of June 2019 Cumulative

| Year      | New<br>Clubs | Dropped<br>Clubs | Gain/<br>Loss<br>Clubs | New<br>Members | Charter<br>Members | Reinstate<br>Members | Transfer<br>Members | Total<br>Member<br>Added | Total<br>Members<br>Dropped | Gain/<br>Loss<br>Members |
|-----------|--------------|------------------|------------------------|----------------|--------------------|----------------------|---------------------|--------------------------|-----------------------------|--------------------------|
| 2015-2016 | 0            | -3               | -3                     | 3              | 0                  | 0                    | 0                   | 3                        | -78                         | -75                      |
| 2016-2017 | 0            | -2               | -2                     | 4              | 0                  | 1                    | 0                   | 5                        | -38                         | -33                      |
| 2017-2018 | 0            | -3               | -3                     | 1              | 0                  | 0                    | 0                   | 1                        | -58                         | -57                      |
| 2018-2019 | 0            | -6               | -6                     | 0              | 0                  | 0                    | 0                   | 0                        | -52                         | -52                      |
| Average   | 0            | -4               | -4                     | 2              | 0                  | 0                    | 0                   | 2                        | -57                         | -54                      |