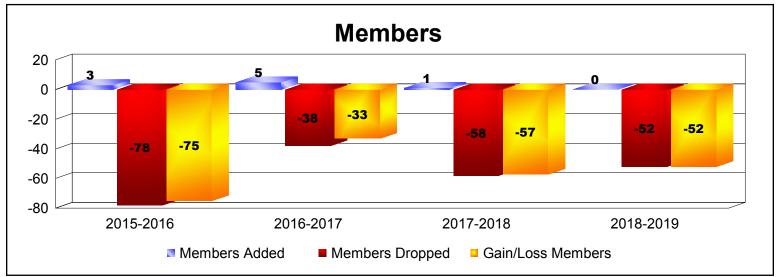

**Disbanded Districts**As of June 2019 Cumulative

| Year      | New<br>Clubs | Dropped<br>Clubs | Gain/<br>Loss<br>Clubs | New<br>Members | Charter<br>Members | Reinstate<br>Members | Transfer<br>Members | Total<br>Member<br>Added | Total<br>Members<br>Dropped | Gain/<br>Loss<br>Members |
|-----------|--------------|------------------|------------------------|----------------|--------------------|----------------------|---------------------|--------------------------|-----------------------------|--------------------------|
| 2015-2016 | 0            | -3               | -3                     | 3              | 0                  | 0                    | 0                   | 3                        | -78                         | -75                      |
| 2016-2017 | 0            | -2               | -2                     | 4              | 0                  | 1                    | 0                   | 5                        | -38                         | -33                      |
| 2017-2018 | 0            | -3               | -3                     | 1              | 0                  | 0                    | 0                   | 1                        | -58                         | -57                      |
| 2018-2019 | 0            | -6               | -6                     | 0              | 0                  | 0                    | 0                   | 0                        | -52                         | -52                      |
| Average   | 0            | -4               | -4                     | 2              | 0                  | 0                    | 0                   | 2                        | -57                         | -54                      |